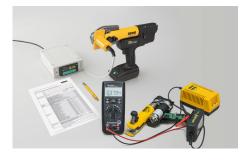

### PRESS TOOL CALIBRATION

Includes Certificate. We run diagnostics on the tool & check press force measurements

We will visually inspect your tool/jaws and we will run diagnostics to check for

any faults

We will email you a quote and follow up with a phone call to check you are happy to go ahead. If you would like us to continue please confirm by email or phone